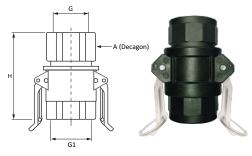

## Materials

Body: Polypropylene (20% - 25% glass filled)

Lever: SS 316

O-ring : NBR (standard) Viton (optional) EPDM (optional)

| MODEL NO      | G<br>(inch)<br>BSP (F) | G1<br>(inch)<br>BSP (F) | H<br>(mm) | A<br>(mm) | RATING<br>(bar) | COLOUR | WEIGHT<br>APPROX<br>(grams) |
|---------------|------------------------|-------------------------|-----------|-----------|-----------------|--------|-----------------------------|
| ACC501.P2G.XE | 3/4"                   | 3/4"                    | 98        | 48        | 10              | BLACK  | 207.0                       |
| ACC501.P2G.XF | 1"                     | 1"                      | 98        | 48        | 8               | BLACK  | 207.0                       |
| ACC502.P2G.XF | 1"                     | 1"                      | 98        | 48        | 10              | YELLOW | 235.0                       |
| ACC502.P2G.XG | 1 1/4"                 | 1 1/4"                  | 98        | 48        | 8               | YELLOW | 235.0                       |
| ACC503.P2G.XG | 1 1/4"                 | 1 1/4"                  | 110       | 58        | 15              | BLUE   | 267.0                       |
| ACC503.P2G.XH | 1 1/2"                 | 1 1/2"                  | 110       | 58        | 12              | BLUE   | 267.0                       |

ACC501

ACC503