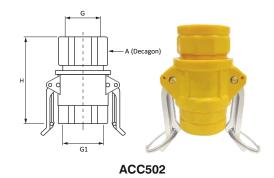

## Materials

Body: Polypropylene (20% - 25% glass filled)

Lever: SS 316

O-ring : NBR (standard) Viton (optional) EPDM (optional)

| MODEL NO      | G<br>(inch)<br>BSP (F) | G1<br>(inch)<br>BSP (F) | H<br>(mm) | A<br>(mm) | RATING<br>(bar) | COLOUR | WEIGHT<br>APPROX<br>(grams) |
|---------------|------------------------|-------------------------|-----------|-----------|-----------------|--------|-----------------------------|
| ACC501.P2G.XE | 3/4"                   | 3/4"                    | 98        | 48        | 10              | BLACK  | 207.0                       |
| ACC501.P2G.XF | 1"                     | 1"                      | 98        | 48        | 8               | BLACK  | 207.0                       |
| ACC502.P2G.XF | 1"                     | 1"                      | 98        | 48        | 10              | YELLOW | 235.0                       |
| ACC502.P2G.XG | 1 1/4"                 | 1 1/4"                  | 98        | 48        | 8               | YELLOW | 235.0                       |
| ACC503.P2G.XG | 1 1/4"                 | 1 1/4"                  | 110       | 58        | 15              | BLUE   | 267.0                       |
| ACC503.P2G.XH | 1 1/2"                 | 1 1/2"                  | 110       | 58        | 12              | BLUE   | 267.0                       |

ACC501

ACC503