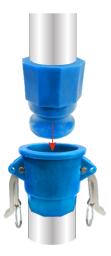

## **CAMLOCK COUPLING - INSTALLATION**

1. Install the threaded portion at each end

2. Pull levers down and fasten