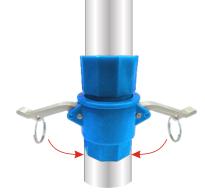

## **CAMLOCK COUPLING - INSTALLATION**

1. Install the threaded portion at each end

2. Pull levers down and fasten