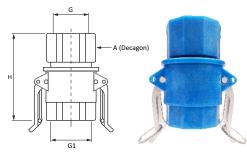

## Materials

Body: Polypropylene (20% - 25% glass filled)

Lever: SS 316

O-ring : NBR (standard) Viton (optional) EPDM (optional)

| MODEL NO      | G<br>(inch)<br>BSP (F) | G1<br>(inch)<br>BSP (F) | H<br>(mm) | A<br>(mm) | RATING<br>(bar) | COLOUR | WEIGHT<br>APPROX<br>(grams) |
|---------------|------------------------|-------------------------|-----------|-----------|-----------------|--------|-----------------------------|
| ACC501.P2G.XE | 3/4"                   | 3/4"                    | 98        | 48        | 10              | BLACK  | 207.0                       |
| ACC501.P2G.XF | 1"                     | 1"                      | 98        | 48        | 8               | BLACK  | 207.0                       |
| ACC502.P2G.XF | 1"                     | 1"                      | 98        | 48        | 10              | YELLOW | 235.0                       |
| ACC502.P2G.XG | 1 1/4"                 | 1 1/4"                  | 98        | 48        | 8               | YELLOW | 235.0                       |
| ACC503.P2G.XG | 1 1/4"                 | 1 1/4"                  | 110       | 58        | 15              | BLUE   | 267.0                       |
| ACC503.P2G.XH | 1 1/2"                 | 1 1/2"                  | 110       | 58        | 12              | BLUE   | 267.0                       |

ACC501

ACC503