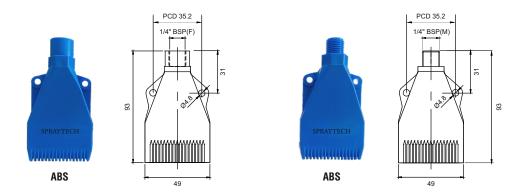

## **Materials**

ABS

| MODEL NO.    | END CONNECTION |         | ORIFICE<br>SIZE | FLOW CAPACITY IN Nm³/hr AT DIFFERENT PRESSURE |    |    |    | WEIGHT                           |
|--------------|----------------|---------|-----------------|-----------------------------------------------|----|----|----|----------------------------------|
|              | 1/4"           | 1/4"    | (mm)            | PRESSURE [BAR]                                |    |    |    | WEIGHT                           |
|              | BSP (M)        | BSP (F) |                 | 1                                             | 2  | 3  | 4  |                                  |
| CJ08.P11.XBM | •              |         | 0.8             | 16                                            | 22 | 27 | 31 | MALE : Weight = 18 gms. Approx   |
| CJ08.P11.XBF |                | •       | 0.8             | 16                                            | 22 | 27 | 31 | FEMALE : Weight = 16 gms. Approx |
| CJ10.P11.XBM | •              |         | 1.0             | 16                                            | 22 | 27 | 31 |                                  |
| CJ10.P11.XBF |                | •       | 1.0             | 16                                            | 22 | 27 | 31 |                                  |