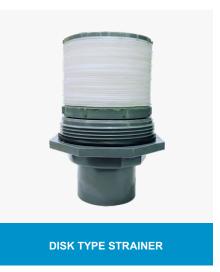

The Nozzle has two parts mainly Filter & Stem. Filter usually has slots for restricting the resin or gravel from passing through along with water. The flow through Nozzle is decided No. of slots, slot width & length. The Filter nozzle is generally fitted to the under drain bed with the threaded stem inserted in to the holes where it will be bolted to the plate with washers & Nuts.