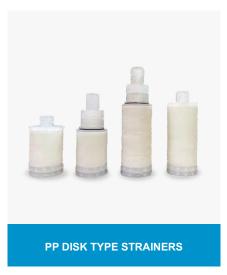

The Nozzle has two parts mainly Filter & Stem. Filter usually has slots for restricting the resin or gravel from passing through along with water. The flow through Nozzle is decided No. of slots, slot width & length. The Filter nozzle is generally fitted to the under drain bed with the threaded stem inserted in to the holes where it will be bolted to the plate with washers & Nuts.