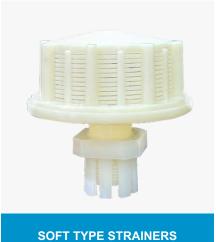

The Nozzle has two parts mainly Filter & Stem. Filter usually has slots for restricting the resin or gravel from passing through along with water. The flow through Nozzle is decided No. of slots, slot width & length. The Filter nozzle is generally fitted to the under drain bed with the threaded stem inserted in to the holes where it will be bolted to the plate with washers & Nuts.

- Suitable for sand and anthracite filters
- Filter nozzle with vertical slots
- Easily cleaned by backwash
- Wide set of threads and stems
- Inexpensive