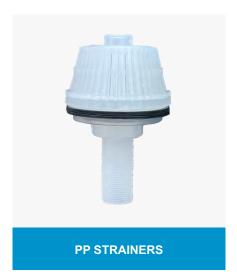

The Nozzle has two parts mainly Filter & Stem. Filter usually has slots for restricting the resin or gravel from passing through along with water. The flow through Nozzle is decided No. of slots, slot width & length. The Filter nozzle is generally fitted to the under drain bed with the threaded stem inserted in to the holes where it will be bolted to the plate with washers & Nuts.

- Multipurpose and very strong
- Wide range of slots
- Wide set of threads and stems
- · Wide filtering area