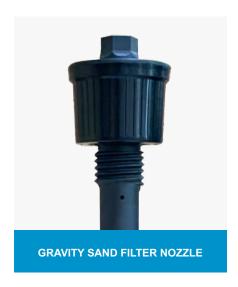

# **SAND FILTER NOZZLE**

- Suitable for sand and anthracite filters
- Filter nozzle with vertical slots
- Easily cleaned by backwash
- Wide set of threads and stems
- Inexpensive

The Nozzle has two parts mainly Filter & Stem. Filter usually has slots for restricting the resin or gravel from passing through along with water. The flow through Nozzle is decided No. of slots, slot width & length. The Filter nozzle is generally fitted to the under drain bed with the threaded stem inserted in to the holes where it will be bolted to the plate with washers & Nuts.