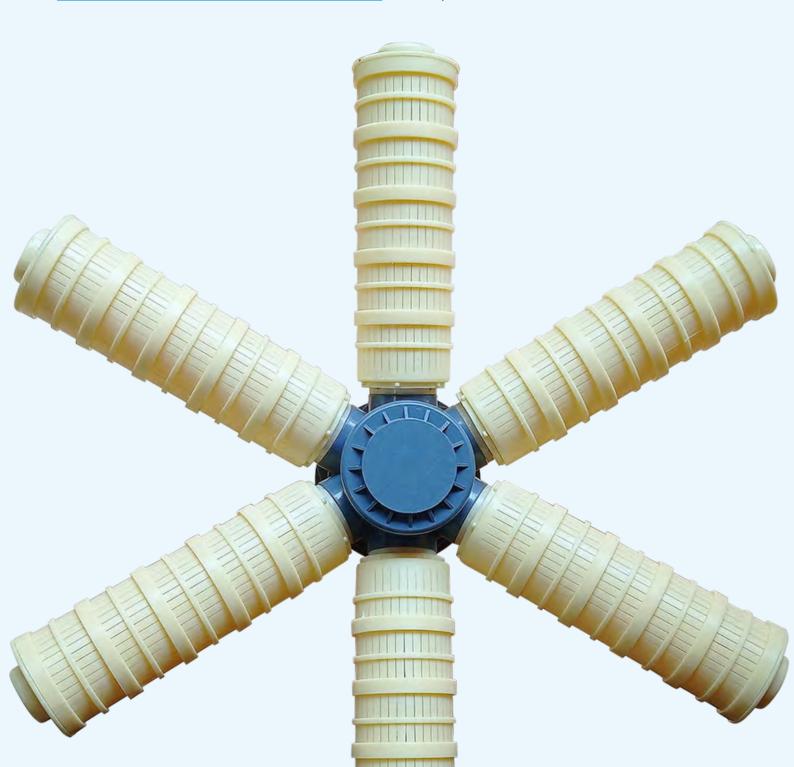

The Nozzle has two parts mainly Filter & Stem. Filter usually has slots for restricting the resin or gravel from passing through along with water. The flow through Nozzle is decided No. of slots, slot width & length. The Filter nozzle is generally fitted to the under drain bed with the threaded stem inserted in to the holes where it will be bolted to the plate with washers & Nuts.